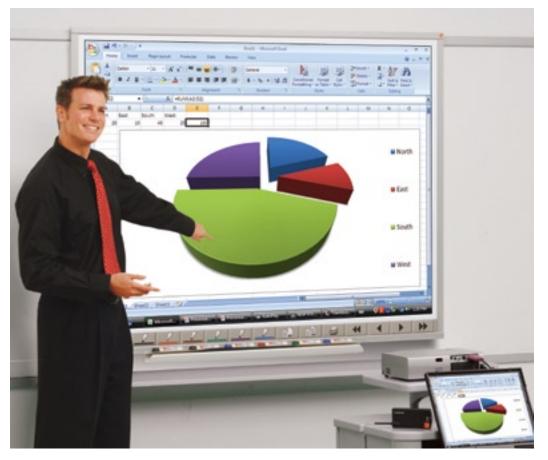

#### **Interactive Mode**

In 'Interactive Mode', TeamBoard Suite turns on the real power of computer-based presenting and training.

Run Microsoft® Office, AutoCad, a web browser: Virtually any application—with a simple touch of your finger.

#### Free To Teach Your Way

TeamBoard sets you free to use any third-party software on your Computer (Windows or Macintosh). Intuitive annotation tools work seamlessly with your software as you highlight, draw, capture, and export to universal file types (i.e. JPEG, PDF).

#### Freedom At Your Fingertips

TeamBoard provides remarkable freedom at the board. There are no gadgets to handle, simply touch the TeamBoard with your fingertip. Lessons can be taught and absorbed right at the board, your fingertip is the mouse.