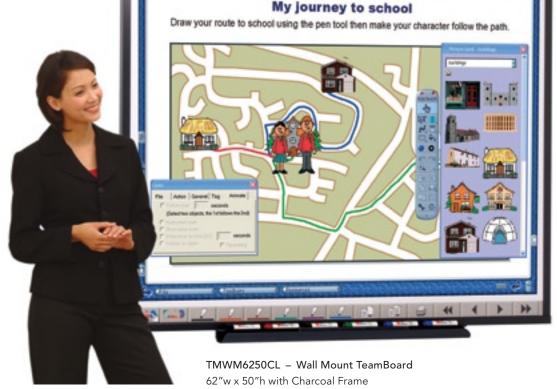

## Toych Sensitive!

TMWM6250CL – Wall Mount TeamBoard 54"w x 42"h with Charcoal Frame