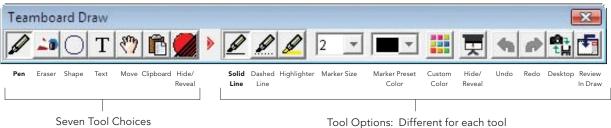

TeamBoard Annotation Bar: Interactive Mode Only - (Pen Tool selected with Solid Line option)