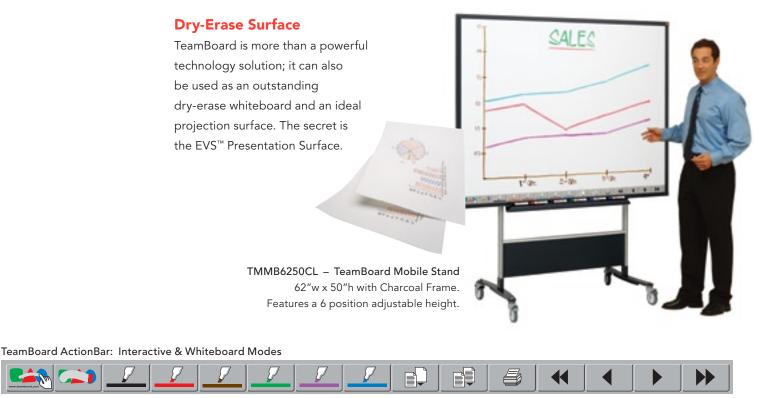

#### **EVS Presentation Surface**

An Egan TeamBoard exclusive, EVS is an enhanced dry-erase writing surface that is ideal for classroom (or war room) durability. In fact, EVS really is guaranteed-to-clean.

With EVS, even permanent marker, if used by mistake, is easy to erase. For outstanding performance, try the Egan Dust-Free Whiteboard Solution (EVS + Egan Markers + the EganCloth). It's truly amazing! The beautiful, low-glare EVS surface is perfectly suited for projection. It provides a full 160° comfortable viewing angle, to project a beautiful visual from practically any seat in the house. The matte-white surface ensures that you will not have hot spots or glare—even without dimming the lights.