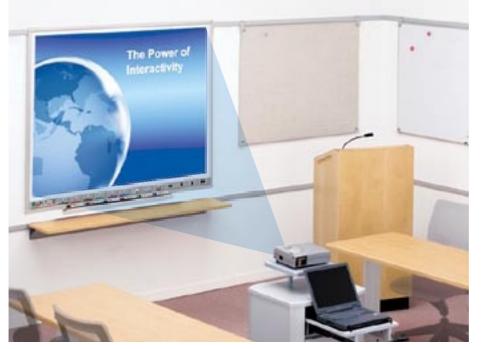

#### **Interactive Mode**

In 'Interactive Mode', TeamBoard Suite turns on the real power of computer-based presenting and training.

Run Microsoft® Office, AutoCad, a web browser: Virtually any application—with a simple touch of your finger.

#### Free To Teach Your Way

TeamBoard sets you free to use any third-party software on your Computer (Windows or Macintosh). Intuitive annotation tools work seamlessly with your software as you highlight, draw, capture, and export to universal file types (i.e. JPEG, PDF).

#### Freedom At Your Fingertips

TeamBoard provides remarkable freedom at the board. There are no gadgets to handle, simply touch the TeamBoard with your fingertip. Lessons can be taught and absorbed right at the board, your fingertip is the mouse.