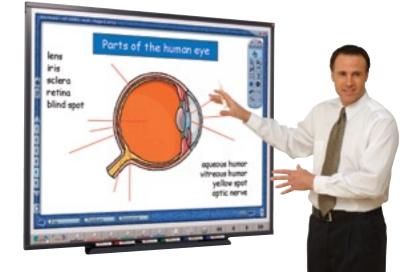

### **Draw Software**

### TeamBoard Draw Accommodates The Most Demanding Environment

TeamBoard Draw is an advanced presentation, training and communication application that adds remarkable functionality to TeamBoard.

Advanced nine-point calibration provides excellent, high-resolution accuracy.

### **Intuitive Tools**

TeamBoard Draw provides the essential tools and aids to intelligently assist you in content preparation and delivery. You'll really enjoy this intuitive, easy-to-use annotation application.