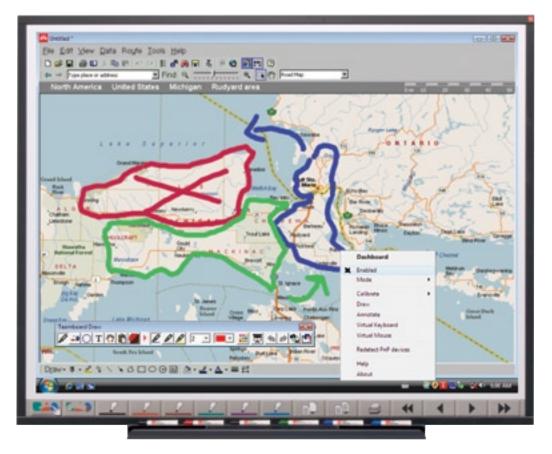

#### **Interactive Mode**

In 'Interactive Mode', TeamBoard Suite turns on the real power of computer-based presenting and training.

Run Microsoft® Office, AutoCad, a web browser: Virtually any application—with a simple touch of your finger.

TeamBoard AccessBar: Interactive Mode Only

|    |                |          |                  |                   |                     |                  | ,                      |
|----|----------------|----------|------------------|-------------------|---------------------|------------------|------------------------|
|    | Т              | ø        |                  | 5                 | Ŵ                   | $\delta$         |                        |
|    | Launch<br>Draw | Annotate | Area<br>Annotate | Review<br>In Draw | Virtual<br>Keyboard | Virtual<br>Mouse | Application<br>Control |
| Со | <br> lapsed    | ł        |                  | Expa              | <br>Inded           |                  |                        |